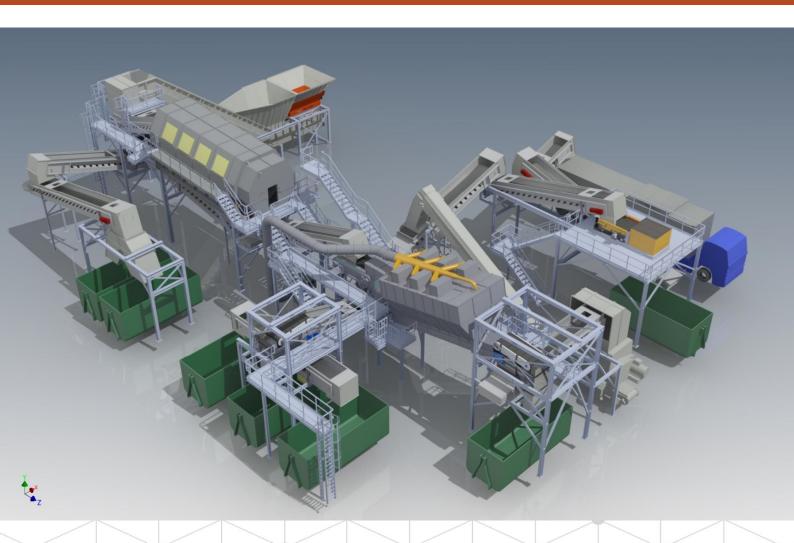

# STATE OF THE ART PROVEN EQUIPMENT

The Prometheusï system is set up as a **complete line of different equipment** entirely designed by Entsorga to optimize the refining process and therefore obtain a fuel with a high calorific value.

PRIMARY SHREDDER, TO HOMOGENIZE SIZE AND ALLOW

ROTATING DRUM SCREENER TO SEPARATE GRITS AND FINES TO BE LANDFILLED OR USED AS LANDFILL COVER

AIR SEPARATOR,
TO SEPARATE HIGH QUALITY FRACTION, FROM
MATERIAL WITH LOW CALORIFIC POWER

MAGNETIC SEPARATOR TO SEPARATE FERROUS METALS

**INDUCED CURRENT SEPARATOR**, TO RECOVER ALUMINUM, ETC ...

FALCON: , NIR (NEAR INFRA RED)
OPTICAL SORTER TO ELIMINATE
CLORINATED PLASTICS

SECONDARY SHREDDER TO ADJUST THE SRF TO THE REQUIRED SIZING SPECIFICATIONS