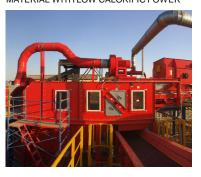

PRIMARY SHREDDER, TO HOMOGENIZE SIZE AND ALLOW

ROTATING DRUM SCREENER TO SEPARATE GRITS AND FINES TO BE LANDFILLED OR USED AS LANDFILL COVER

AIR SEPARATOR,
TO SEPARATE HIGH QUALITY FRACTION, FROM
MATERIAL WITH LOW CALORIFIC POWER